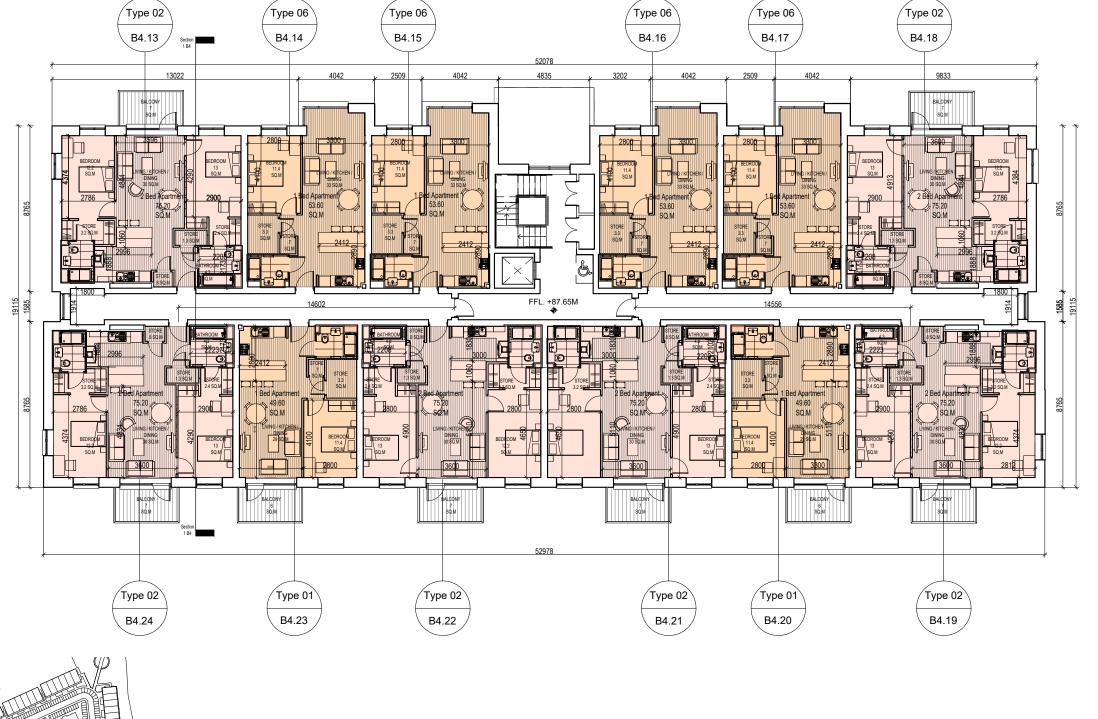

# Blocks B4 - First Floor Plan

1 Bed Apartment

2 Bed Apartment (4 Person)

- COPYRIGHT RESERVED
- 3. ALL DISCREPENCIES TO BE REPORTED TO ARCHITECT.

- ALL PROPRIETARY ITEMS TO BE INSTALLED IN ACCORDANCE WITH MANUFACTURERS INSTRUCTIONS.

103 LEESON STREET UPPER, DUBLIN 4. T: (01) 6689888 E: info@jfa.ie W: www.jfa.ie

Ardstone Homes Ltd

Residential Development

DRAWING

Block B4

First Floor Plan

| P-PL-B4-02     | REV           |
|----------------|---------------|
| DRAWING NUMBER | REVISION      |
| DATE           | November 2019 |
| DRAWN BY       | NK            |
| 1:200          | 1823          |
| SCALE          | JOB NO.       |