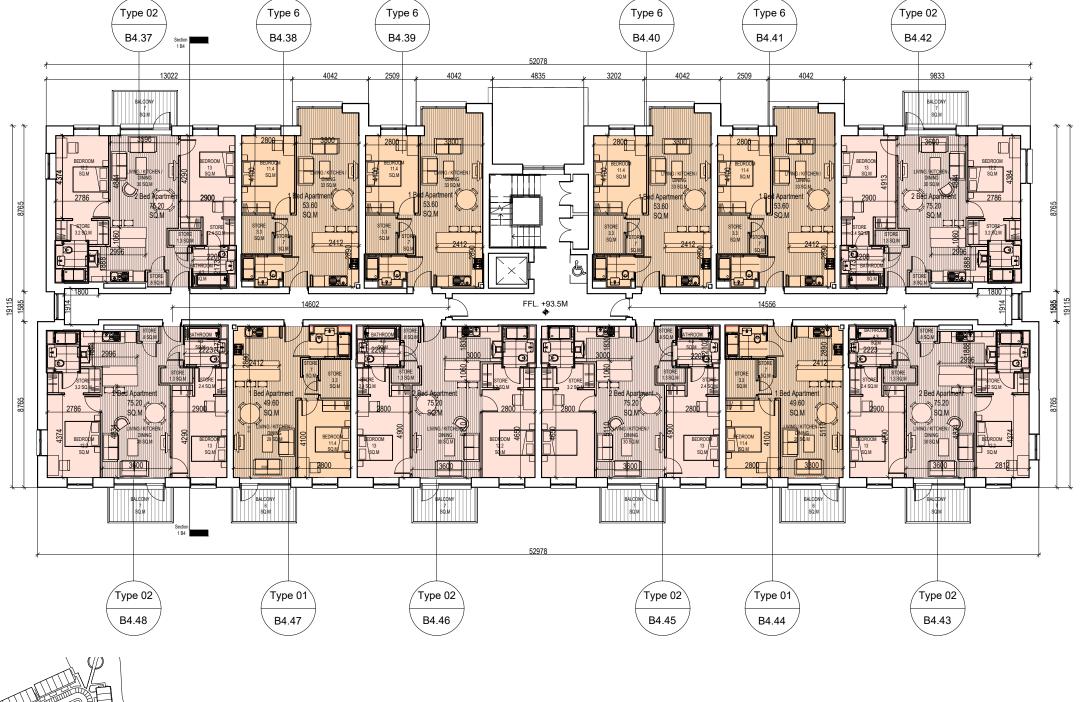

## Blocks B4 - Second Floor Plan COPYRIGHT RESERVED 3. ALL DISCREPENCIES TO BE REPORTED TO ARCHITECT. ALL PROPRIETARY ITEMS TO BE INSTALLED IN ACCORDANCE WITH MANUFACTURERS INSTRUCTIONS. Type 02 Type 02 Type 6 Type 6 Type 6 B4.25 B4.26 B4.27 B4.28 B4.29 B4.30 13022 2509 52978 JOHN FLEMING Type 02 Type 01 Type 02 Type 02 Type 01 Type 02 ARCHITECTS B4.36 B4.35 B4.34 B4.33 B4.32 B4.31 103 LEESON STREET UPPER, DUBLIN 4. T: (01) 6689888 E: info@jfa.ie W: www.jfa.ie Ardstone Homes Ltd Residential Development DRAWING Block B4 Second Floor Plan SCALE 1:200 LEGEND DRAWN BY DATE 1 Bed Apartment P-PL-B4-03 2 Bed Apartment (4 Person)

Keyplan | Scale 1:5000 @A3

JOB NO.

November 2019

REV

PLANNING

1823