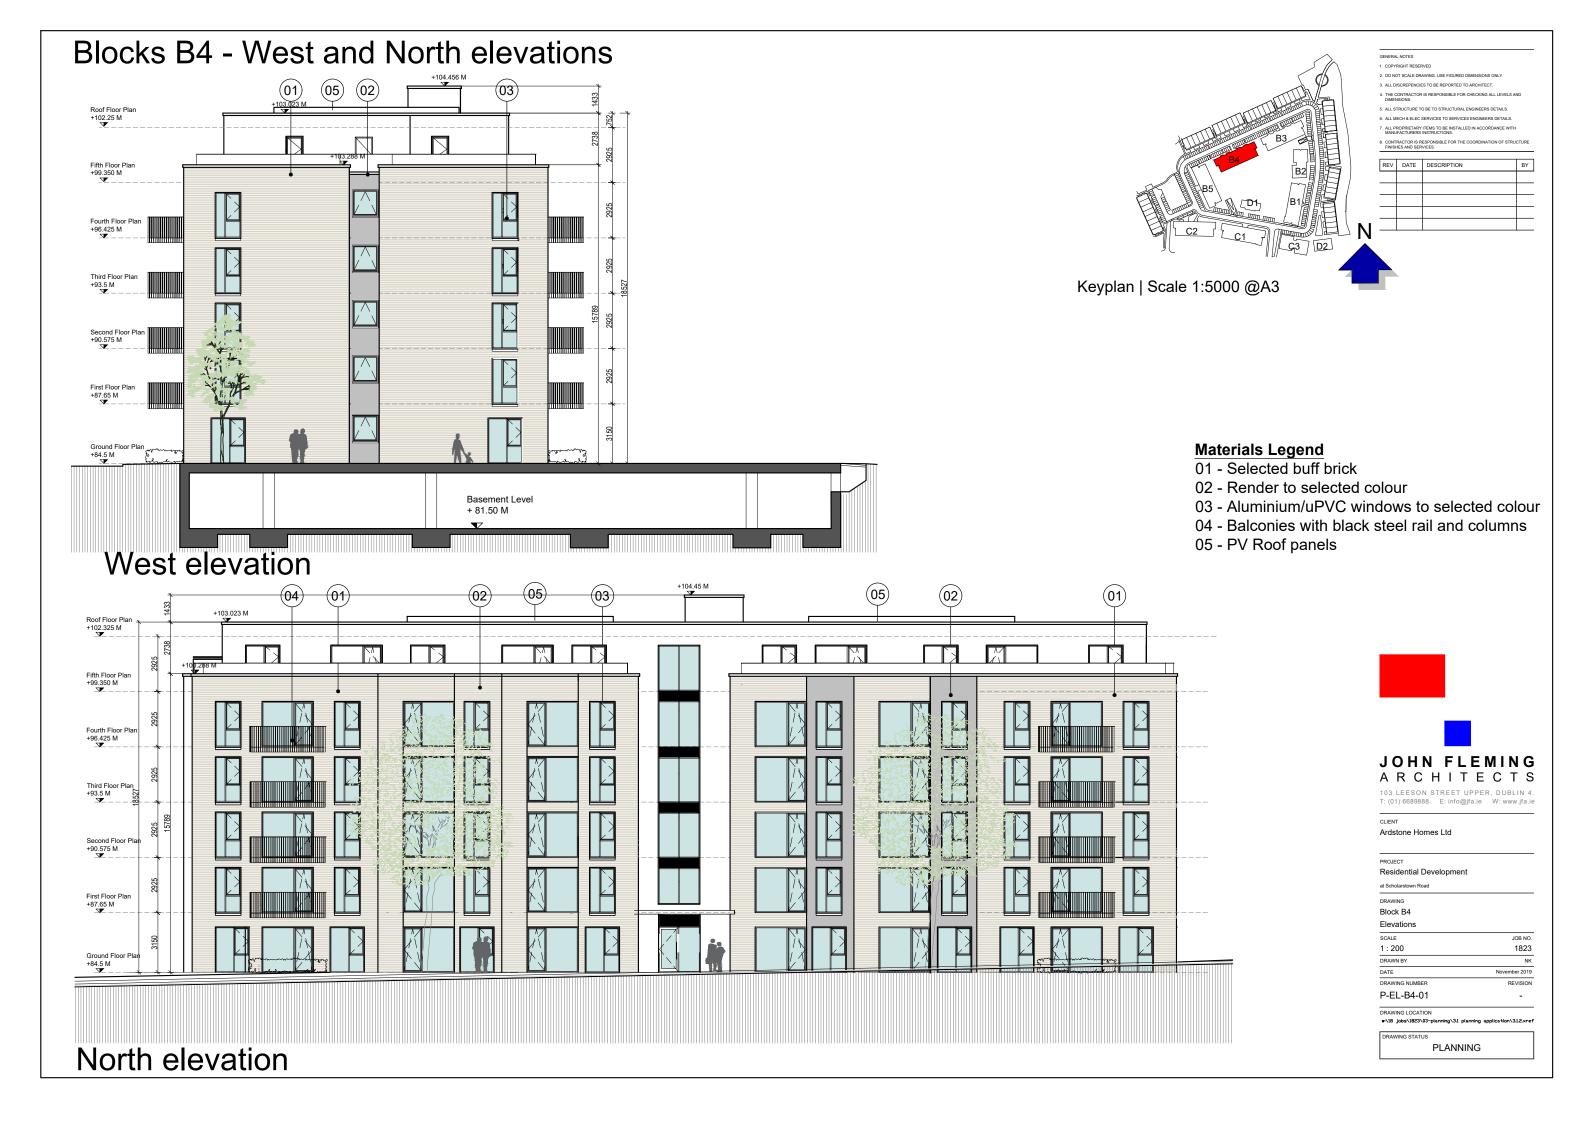

## Blocks B4 - Ground Floor Plan COPYRIGHT RESERVED 3. ALL DISCREPENCIES TO BE REPORTED TO ARCHITECT. ALL PROPRIETARY ITEMS TO BE INSTALLED IN ACCORDANCE WITH MANUFACTURERS INSTRUCTIONS. Type 02 Type 6 Type 6 Type 6 Type 6 Type 02 B4.01 B4.02 B4.03 B4.05 B4.06 B4.04 JOHN FLEMING Type 02 Type 01 Type 02 Type 01 Type 01 Type 02 ARCHITECTS B4.12 B4.11 B4.10 B4.09 B4.08 B4.07 103 LEESON STREET UPPER, DUBLIN 4. T: (01) 6689888 E: info@jfa.ie W: www.jfa.ie Ardstone Homes Ltd Residential Development DRAWING Block B4 Ground Floor Plan SCALE JOB NO. 1:200 1823 LEGEND DRAWN BY November 2019 1 Bed Apartment P-PL-B4-01 REV 2 Bed Apartment (4 Person) PLANNING Keyplan | Scale 1:5000 @A3

# Blocks B4 - First Floor Plan







1 Bed Apartment



2 Bed Apartment (4 Person)

- COPYRIGHT RESERVED
- 3. AL