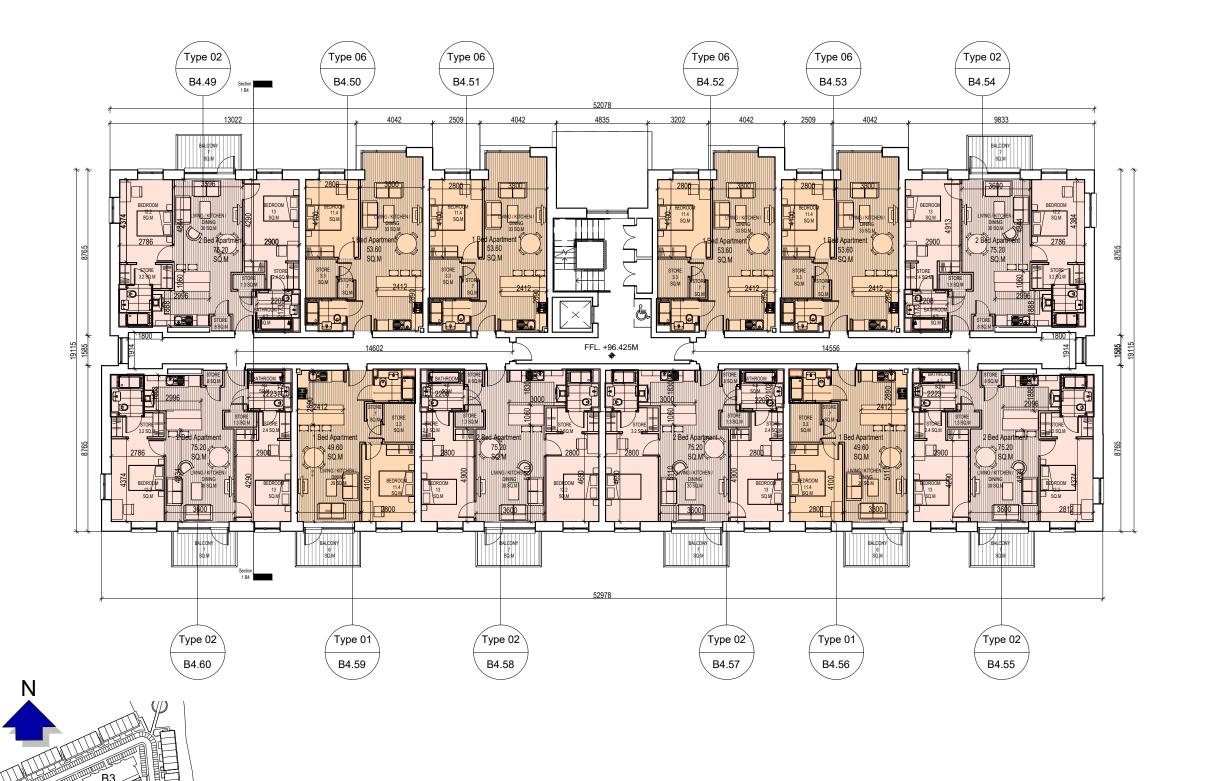

## Blocks B4 - Second Floor Plan COPYRIGHT RESERVED 3. ALL DISCREPENCIES TO BE REPORTED TO ARCHITECT. ALL PROPRIETARY ITEMS TO BE INSTALLED IN ACCORDANCE WITH MANUFACTURERS INSTRUCTIONS. Type 02 Type 02 Type 6 Type 6 Type 6 B4.25 B4.26 B4.27 B4.28 B4.29 B4.30 13022 2509 52978 JOHN FLEMING Type 02 Type 01 Type 02 Type 02 Type 01 Type 02 ARCHITECTS B4.36 B4.35 B4.34 B4.33 B4.32 B4.31 103 LEESON STREET UPPER, DUBLIN 4. T: (01) 6689888 E: info@jfa.ie W: www.jfa.ie Ardstone Homes Ltd Residential Development DRAWING Block B4 Second Floor Plan SCALE 1:200 LEGEND DRAWN BY DATE 1 Bed Apartment P-PL-B4-03 2 Bed Apartment (4 Person)

Keyplan | Scale 1:5000 @A3

JOB NO.

November 2019

REV

PLANNING

1823