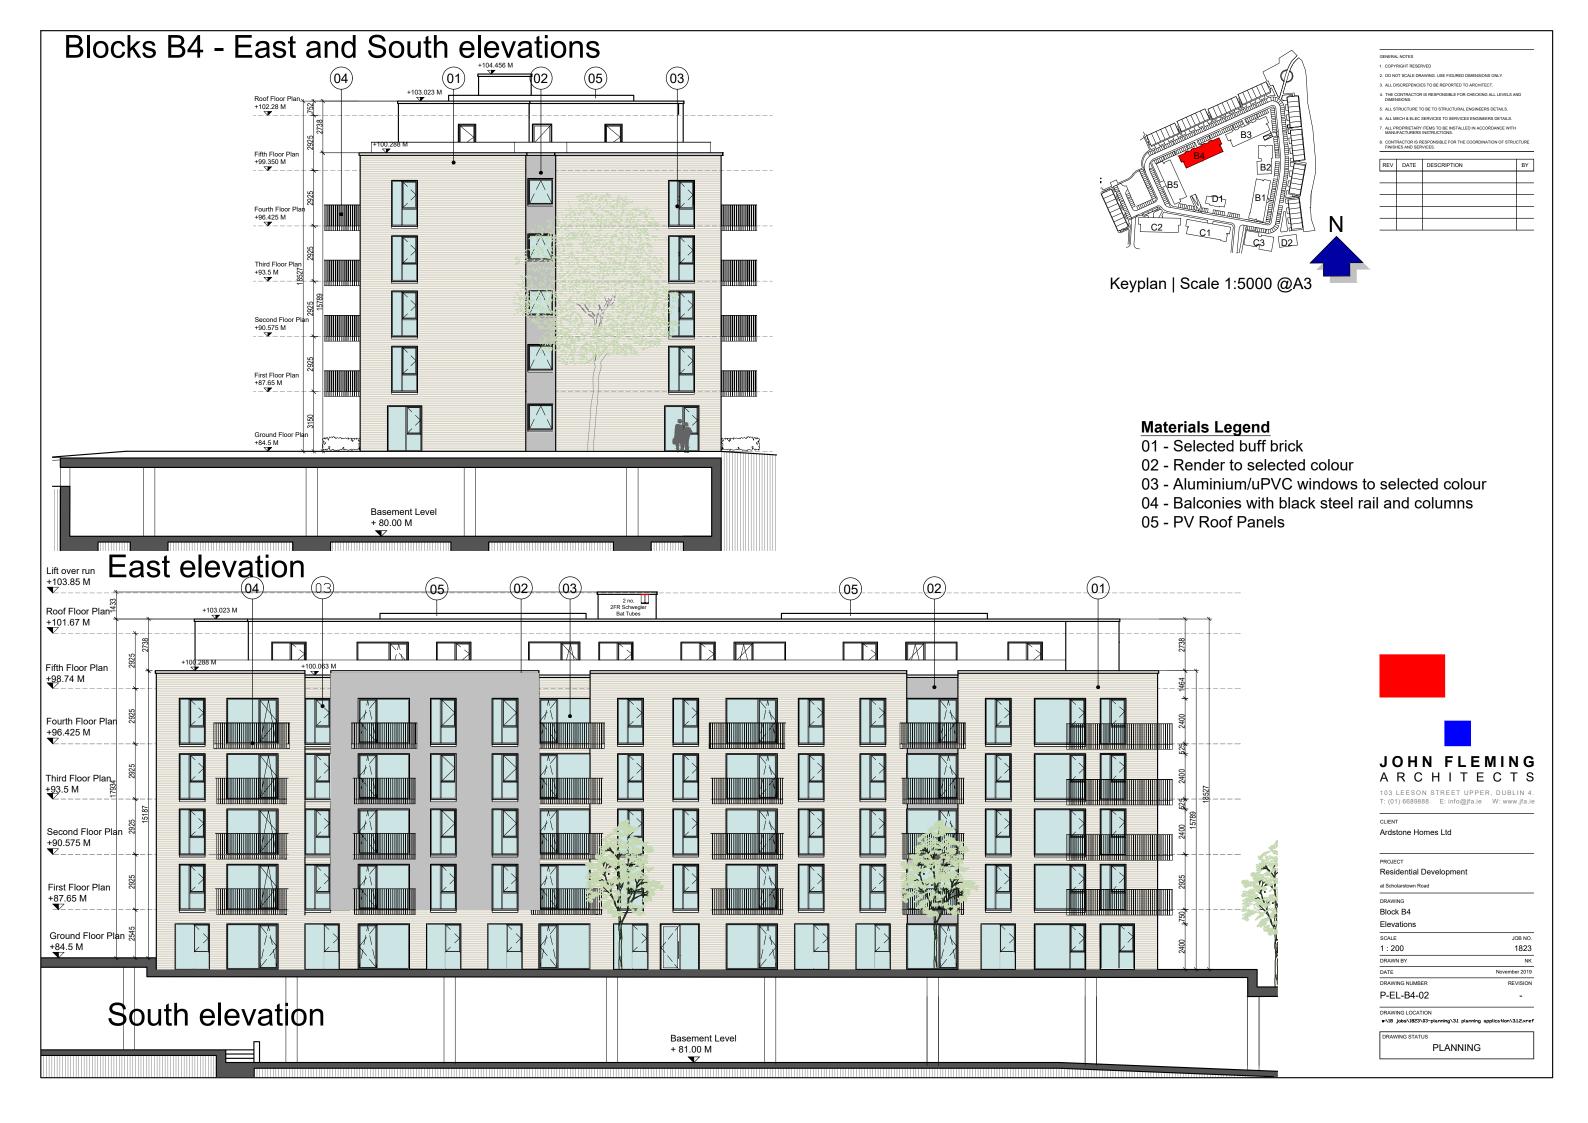

## Blocks B4 - Ground Floor Plan COPYRIGHT RESERVED 3. ALL DISCREPENCIES TO BE REPORTED TO ARCHITECT. ALL PROPRIETARY ITEMS TO BE INSTALLED IN ACCORDANCE WITH MANUFACTURERS INSTRUCTIONS. Type 02 Type 6 Type 6 Type 6 Type 6 Type 02 B4.01 B4.02 B4.03 B4.05 B4.06 B4.04 JOHN FLEMING Type 02 Type 01 Type 02 Type 01 Type 01 Type 02 ARCHITECTS B4.12 B4.11 B4.10 B4.09 B4.08 B4.07 103 LEESON STREET UPPER, DUBLIN 4. T: (01) 6689888 E: info@jfa.ie W: www.jfa.ie Ardstone Homes Ltd Residential Development DRAWING Block B4 Ground Floor Plan SCALE JOB NO. 1:200 1823 LEGEND DRAWN BY November 2019 1 Bed Apartment P-PL-B4-01 REV 2 Bed Apartment (4 Person) PLANNING Keyplan | Scale 1:5000 @A3

# Blocks B4 - First Floor Plan







1 Bed Apartment



2 Bed Apartment (4 Person)

- COPYRIGHT RESERVED
- 3. ALL