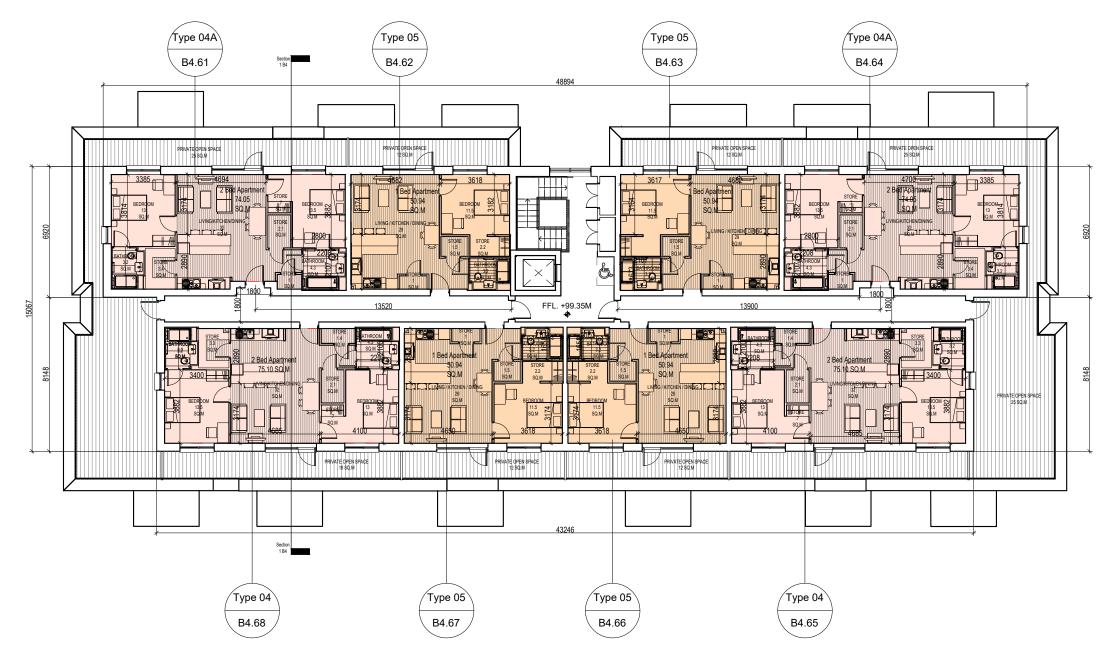

# Blocks B4 - Fifth Floor Plan

Keyplan | Scale 1:5000 @A3

LEGEND

1 Bed Apartment

2 Bed Apartment (4 Person)

GENERAL NOTES

- COPYRIGHT RESERVED
  - DO NOT SCALE DRAWING. USE FIGURED DIMENS
- 3. ALL DISCREPENCIES TO BE REPORTED TO ARCHITECT.
- 5. ALL STRUCTURE TO BE TO STRUCTURAL ENGINEERS DETAILS
- 6. ALL MECH & ELEC SERVICES TO SERVICES ENGINEERS DETAILS.
- ALL PROPRIETARY ITEMS TO BE INSTALLED IN ACCORDANCE WITH MANUFACTURERS INSTRUCTIONS.
- CONTRACTOR IS RESPONSIBLE FOR THE COORDINATION OF STRUCTU FINISHES AND SERVICES.

| REV | DATE | DESCRIPTION | BY |
|-----|------|-------------|----|
|     |      |             |    |
|     |      |             |    |
|     |      |             |    |
|     |      |             |    |
|     |      |             |    |

CLIENT

Ardstone Homes Ltd

PROJECT

Residential Development

at Scholarstown

DRAWING Block B4

SIOCK B4

Fifth Floor Plan

| SCALE          | JOB NO.       |
|----------------|---------------|
| 1:200          | 1823          |
| DRAWN BY       | NK            |
| DATE           | November 2019 |
| DRAWING NUMBER | REVISION      |
| P-PL-B4-06     | REV           |
|                |               |